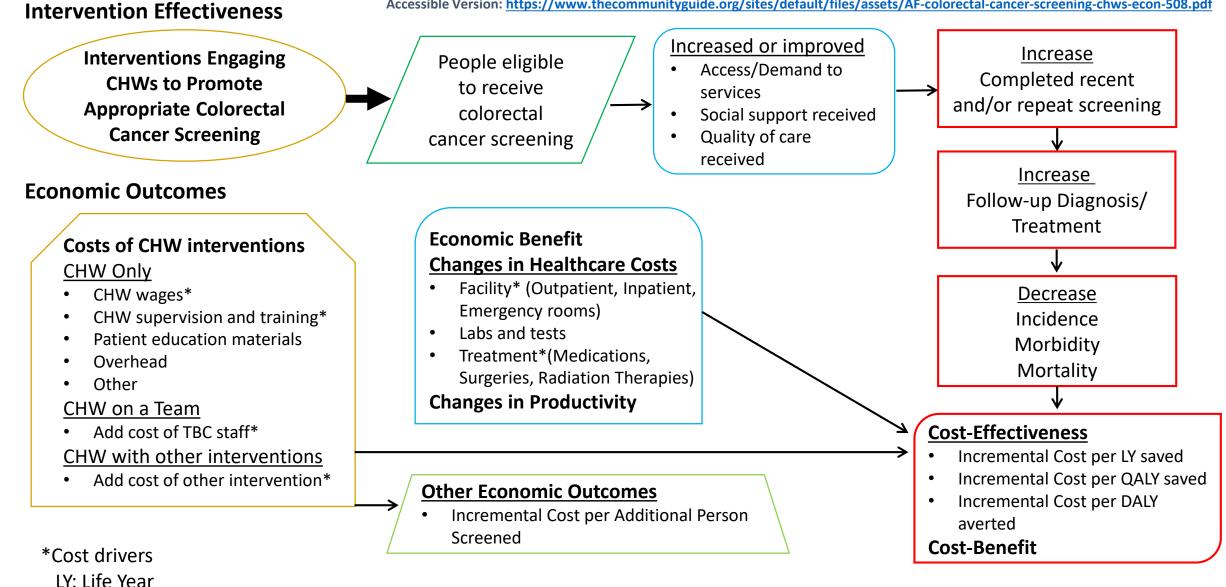

## **Economic Framework: Interventions Engaging CHWs to Promote Colorectal Cancer Screening**

QALY: Quality Adjusted Life Year

DALY: Disability Adjusted Life Year

Accessible Version: https://www.thecommunityguide.org/sites/default/files/assets/AF-colorectal-cancer-screening-chws-econ-508.pdf

Source: Guide to Community Preventive Services. Cancer Screening: Interventions Engaging Community Health Workers – Colorectal Cancer. https://www.thecommunityguide.org/findings/cancer-screening-interventions-engaging-communityhealth-workers-colorectal-cancer