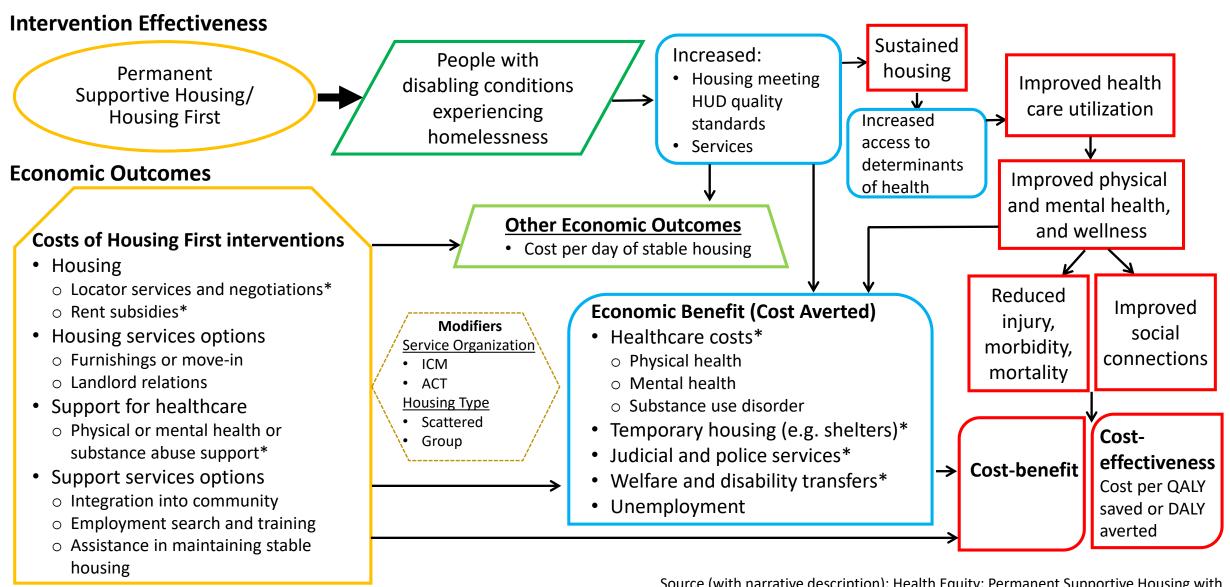

## Economic Framework: Permanent Supportive Housing with Housing First (Housing First Programs)

Accessible version: https://www.thecommunityguide.org/sites/default/files/assets/AF-Housing-First-Econ-508.pdf

\*Cost drivers

ICM, Intensive Case Management; ACT, Assertive Community Treatment QALY: Quality Adjusted Life Year; DALY: Disability Adjusted Life Year

Source (with narrative description): Health Equity: Permanent Supportive Housing with Housing First (Housing First Programs) <a href="https://www.thecommunityguide.org/findings/health-equity-housing-first-programs">https://www.thecommunityguide.org/findings/health-equity-housing-first-programs</a>