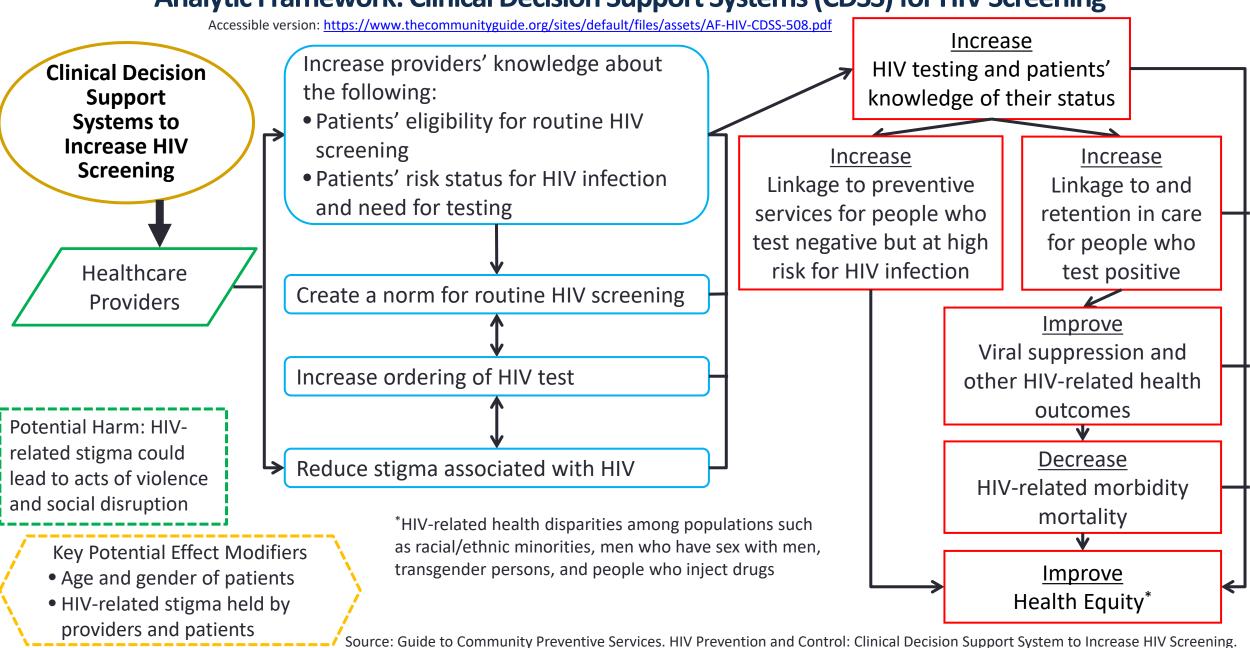

## Analytic Framework: Clinical Decision Support Systems (CDSS) for HIV Screening

https://www.thecommunityguide.org/findings/hiv-prevention-and-control-clinical-decision-support-system-increase-hiv-screening

## **Icons in Community Guide Analytic Frameworks**

| Icon                                    | Interpretation                                                                    |
|-----------------------------------------|-----------------------------------------------------------------------------------|
|                                         | Intervention                                                                      |
|                                         | Recommendation outcome                                                            |
|                                         | Other intermediate outcome/variable (that are not recommendation outcomes)        |
|                                         | Population                                                                        |
| Potential Effect<br>Modifiers           | Potential Effect Modifiers (affecting causal relationships)                       |
| Potential Benefits/<br>Potential Harms/ | Potential Additional Benefits/Potential Harms                                     |
| <b>—</b>                                | Unidirectional block arrows are applied between intervention and population icons |
| <b>──→</b>                              | Unidirectional arrows for causal relationships                                    |
| $\longleftrightarrow$                   | Bidirectional arrows show feedback loops                                          |